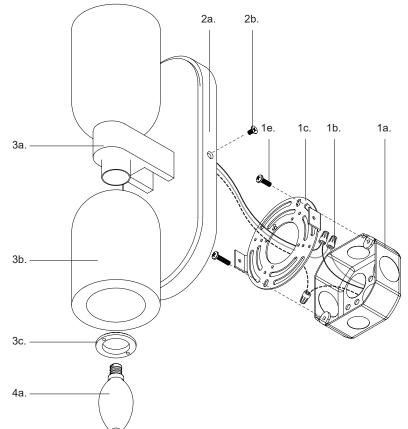

#### Step 2

Separate mounting plate (1c) from canopy (2a) by removing canopy screws (2b).

#### Step 3

Attach mounting plate (1c) to electrical junction box (1a) using junction box screws provided (1e) in hardware package.

#### Step 4

Make proper electrical connections (black to hot "L", white to neutral "N", ground to "GND") with wire nuts (1b) provided in hardware package.

#### Step 5

Attach canopy (2a) to mounting plate (1c) with canopy screws (2b).

#### Step 6

Attach fixture shade (3b) to fixture (3a) and secure with shade lock (3c). Install the recommended lamp (4a) (not provided) (referred on the socket label for maximum wattage and type) to fixture socket.